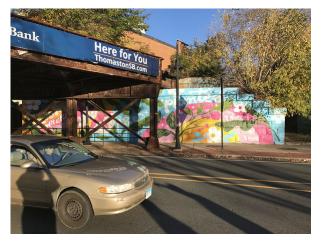

File photo Bristol's latest mural is located under the railroad bridge on Main Street. Another mural celebrating Martin Luther King is being planned on Riverside Ave.

Rosado lauded mural steering committee leadership for their efforts.